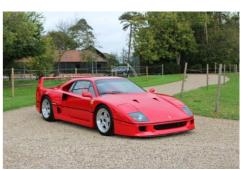

## **Vehicle Description**

Supplied new on 13th March 1992 by Ferrari Frankfurt.

This example - Chassis Number 092521 was sourced and supplied by Elms Collection in 2009 to its only UK Owner, where it formed part of a major Ferrari collection. Since then, it has been serviced every year and without compromise on cost by Maranello Ferrari in Egham. The last being on 11th September 2017.

Fitted with Air Conditioning and Wind Up Windows.

All original books, tools and spare keys.

Although supplied new with the adjustable suspension, fixed suspension is now fitted but the original unit is supplied with the car if the new owner wishes to revert it back

Stunning condition throughout and with only 11800 kms (7400 miles) this example will delight anyone who is serious about purchasing one of the icons of Ferraris 70 year history.

Note - when we supplied the car in 2009, it was fitted with its half worn original tyres which we have kept (of course no longer fitted) to further prove the authenticity of its low mileage.