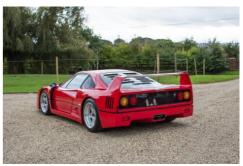

## **Vehicle Description**

Supplied new on 13th March 1992 by Ferrari Frankfurt.

This example - Chassis Number 092521 was sourced and supplied by Elms Collection in 2009 to its only UK Owner, where it formed part of a major Ferrari collection. Since then, it has been serviced every year and without compromise on cost by Maranello Ferrari in Egham. The last being on 11th September 2017.

Fitted with Air Conditioning and Wind Up Windows.

All original books, tools and spare keys.

Although supplied new with the adjustable suspension, fixed suspension is now fitted but the original unit is supplied with the car if the new owner wishes to revert it back

Stunning condition throughout and with only 11800 kms (7400 miles) this example will delight anyone who is serious about purchasing one of the icons of Ferraris 70 year history.

Note - when we supplied the car in 2009, it was fitted with its half worn original tyres which we have kept (of course no longer fitted) to further prove the authenticity of its low mileage.