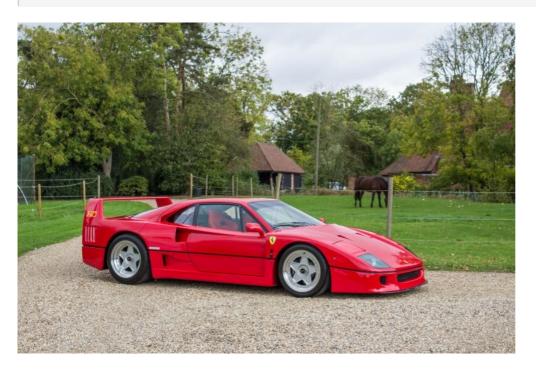

## **Vehicle Description**

Supplied new on 13th March 1992 by Ferrari Frankfurt.

This example - Chassis Number 092521 was sourced and supplied by Elms Collection in 2009 to its only UK Owner, where it formed part of a major Ferrari collection. Since then, it has been serviced every year and without compromise on cost by Maranello Ferrari in Egham. The last being on 11th September 2017.

Fitted with Air Conditioning and Wind Up Windows.

All original books, tools and spare keys.

Although supplied new with the adjustable suspension, fixed suspension is now fitted but the original unit is supplied with the car if the new owner wishes to revert it back

Stunning condition throughout and with only 11800 kms (7400 miles) this example will delight anyone who is serious about purchasing one of the icons of Ferraris 70 year history.

Note - when we supplied the car in 2009, it was fitted with its half worn original tyres which we have kept (of course no longer fitted) to further prove the authenticity of its low mileage.