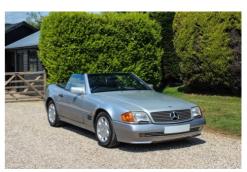

## Mercedes Benz 300 SL 24 Valve (1993)

## **Vehicle Description**

Brilliant Silver with Black Soft Top

Black Leather and Carpets

Complete with original hardtop and stand.

One of my own collection.

I bought this in 2022, at the time I had a 1957 300SL and wanted the more modern model to match.

Has always lived in my heated storage unit on trickle charge, never fails to start and drive perfectly.

Note this is the 24 Valve Model so much more horsepower and torque than the standard model.

Blaupunkt Stereo