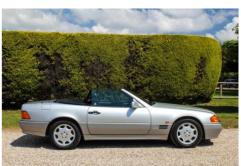

## Mercedes Benz 300 SL 24 Valve (1993)

## **Vehicle Description**

Brilliant Silver with Black Soft Top

Black Leather and Carpets

Complete with original hardtop and stand.

One of my own collection.

I bought this in 2022, at the time I had a 1957 300SL and wanted the more modern model to match.

Has always lived in my heated storage unit on trickle charge, never fails to start and drive perfectly.

Note this is the 24 Valve Model so much more horsepower and torque than the standard model.

Blaupunkt Stereo