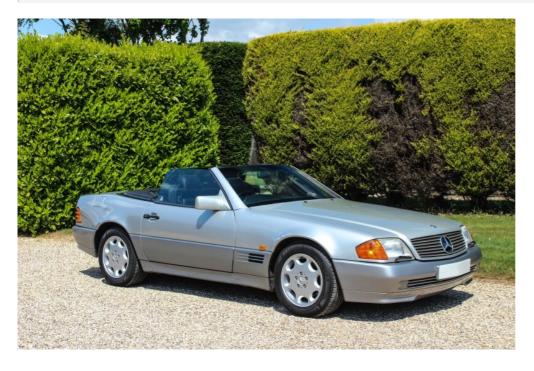

## Mercedes Benz 300 SL 24 Valve (1993)

## **Vehicle Description**

Brilliant Silver with Black Soft Top

Black Leather and Carpets

Complete with original hardtop and stand.

One of my own collection.

I bought this in 2022, at the time I had a 1957 300SL and wanted the more modern model to match.

Has always lived in my heated storage unit on trickle charge, never fails to start and drive perfectly.

Note this is the 24 Valve Model so much more horsepower and torque than the standard model.

Blaupunkt Stereo