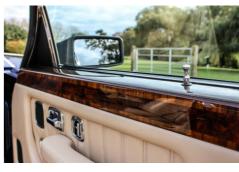

Peacock Blue with Single Sandstone Fine Lines and Burr Walnut Veneer Interior

#### Sandstone Hide with Dark Blue

Carpets Armrest Tops Colour - Sandstone Hide Carpet Binding - Sandstone Hide Carpets - Dark Blue Centre Console Colour - Sandstone Hide Centre Stowage Bin-Main Colour - Sandstone Hide Door Kick Pad Binding - Sandstone Hide Draught Welt - Sandstone Hide Headlining - Sandstone Hide Lambswool Rugs - Dark Blue Rear Parcel Shelf - Sandstone Hide Roof Accessories colour - Sandstone Hide Seat Piping Colour - Royal Blue Hide Sunvisors - Sandstone Hide Top Roll - Royal Blue Hide Top Roll Secondary Colour - Sandstone Hide Cost Option Underdash - Sandstone Hide

Noted from the factory build records and in Capitals is 'HIGHLY FIGURED BURR WALNUT AT TIME OF BUILD.'

Added more recently was a bespoke brandy and glass holder integrated into the rear compartment at a cost of £5,000