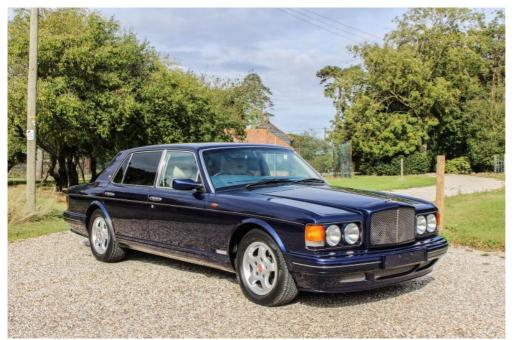

### **Vehicle Description**

Supplied new on the 28th October 1997 (1998 Model Year Car) by H.R Owen of London this RT larger turbo 400bhp example is the best in the UK if not the world.

This RT LWB example has come direct from one of the most prestigious and historic families in the world, where it was the pride of the Chauffer driven cars and unsurprisingly is in near as new condition.

Peacock Blue with Single Sandstone Fine Lines and Burr Walnut Veneer Interior