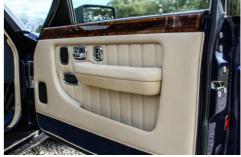

Peacock Blue with Single Sandstone Fine Lines and Burr Walnut Veneer Interior

#### Sandstone Hide with Dark Blue

Carpets Armrest Tops Colour - Sandstone Hide Carpet Binding - Sandstone Hide Carpets - Dark Blue Centre Console Colour - Sandstone Hide Centre Stowage Bin-Main Colour - Sandstone Hide Door Kick Pad Binding - Sandstone Hide Draught Welt - Sandstone Hide Headlining - Sandstone Hide Lambswool Rugs - Dark Blue Rear Parcel Shelf - Sandstone Hide Roof Accessories colour - Sandstone Hide Seat Piping Colour - Royal Blue Hide Sunvisors - Sandstone Hide Top Roll - Royal Blue Hide Top Roll Secondary Colour - Sandstone Hide Cost Option Underdash - Sandstone Hide

Noted from the factory build records and in Capitals is 'HIGHLY FIGURED BURR WALNUT AT TIME OF BUILD.'

Added more recently was a bespoke brandy and glass holder integrated into the rear compartment at a cost of £5,000