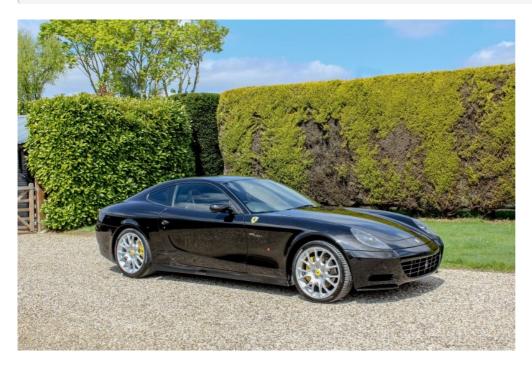

## **Vehicle Description**

Supplied New by Dick Lovett Swindon on 4th March 2008

Exceptionally Well Maintained and Specified

Nero Daytona Metallic

Scuderia Wing Shields

Giallo Brake Calipers

20" Monolitic Challenge Style Alloys

Nero Daytona Seats with Red Stitching and Piping and embossed Cavallino Emblems

Giallo rev-counter.

Satellite Navigation

Bose Sound System

Cruise Control

Electric Adjustable Seats

Serviced at 6133, 12460, 13530, 14299, 14778, 15025, 23893, 27694, 28683, 29552, 29881 and 31912 miles